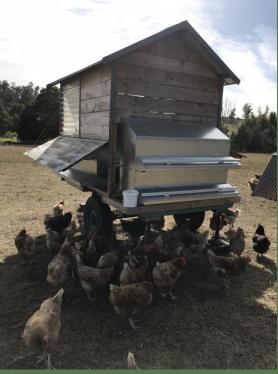

# CHICKEN WORKSHOP



# **Chicken House Designs**

- Rosella Roost
- Tamar Pastured Eggs
- Westbae Pastoral
- Karoolalla Farm
- Ashbrittle Farm
- Other designs



# Rosella Roost's 'Taj Mahal'





# Rosella Roost's 'Taj Mahal'









Inspiration for the Taj Mahal came from Ridgedale Farm



# **Tamar Pastured Eggs**







# **Tamar Pastured Eggs**







#### **Westbae Pastoral**







# Westbae Pastoral







#### Karoolalla Farm

# The Henabago!







# Karoolalla Farm









#### Karoolalla Farm







Drinker set up Feeder

Mobile dust bath



#### **Ashbrittle Farm**









#### **Ashbrittle Farm**







#### **Chicken Caravan**







#### **Chicken Caravan**







#### **Aussie Feeders**











Mt Roland Free Range





Bruny Island Market Garden











Converted caravans!





Converted bus!