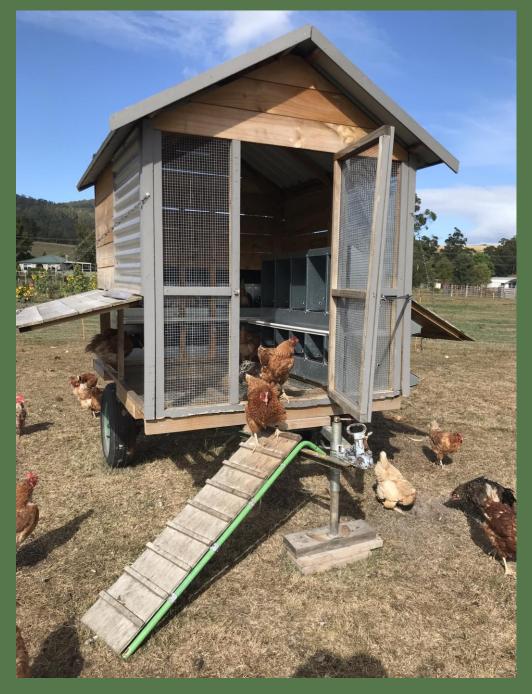

# CHICKEN WORKSHOP



# **Chicken House Designs**

- Rosella Roost
- Tamar Pastured Eggs
- Westbae Pastoral
- Karoolalla Farm
- Ashbrittle Farm
- Other designs



# Rosella Roost's 'Taj Mahal'





# Rosella Roost's 'Taj Mahal'









Inspiration for the Taj Mahal came from Ridgedale Farm



# **Tamar Pastured Eggs**







# **Tamar Pastured Eggs**







#### **Westbae Pastoral**







# Westbae Pastoral







#### Karoolalla Farm

# The Henabago!







# Karoolalla Farm









#### Karoolalla Farm







Drinker set up Feeder

Mobile dust bath



#### **Ashbrittle Farm**









#### **Ashbrittle Farm**







#### **Chicken Caravan**







#### **Chicken Caravan**







#### **Aussie Feeders**











Mt Roland Free Range





Bruny Island Market Garden











Converted caravans!





Converted bus!