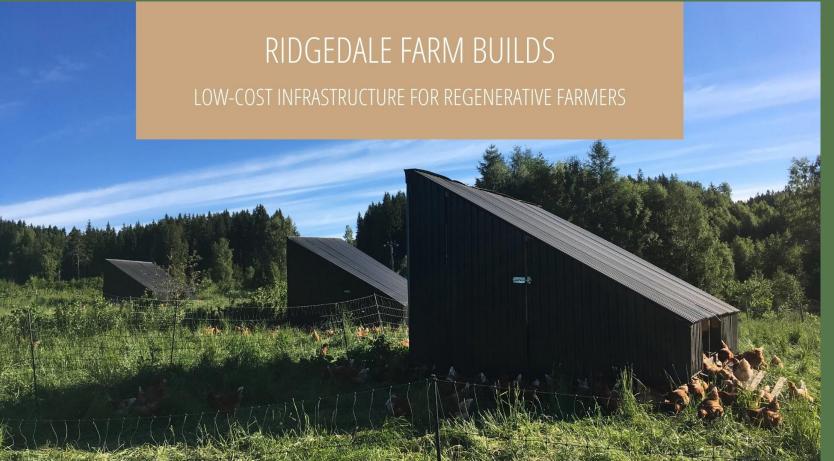

# Rosella Roost's 'Taj Mahal'

# Rosella Roost's 'Taj Mahal'

Inspiration for the Taj Mahal came from Ridgedale Farm